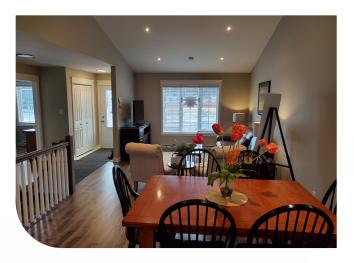

have been recognized with many industry awards for our

"industry first" and innovative projects.

Your home will feature one level living and a full basement for additional development. Most homes offer 2 bedrooms and 2 bathrooms. We ensure optimum sound and fire separations between units by utilizing insulated concrete forms technology. Sound/fire walls exceed building code requirements and extend above ceilings to the underside of the roof trusses - ensuring maximum security. All homes incorporate: a front door and back door; patio with a privacy screen; and, individual driveways (doubles). You will have the ability to park in your own driveway and easily move groceries and shopping items directly from the trunk of your car into your home.

### **OPTIONS**

Brookside Preserve Condominium homes come fully finished and well appointed with quality flooring, cabinetry and lighting. You are extended the opportunity of "customizing" your unit by upgrading flooring, cabinetry and lighting. We can finish additional basement space for a recreation or hobby room, extra bedrooms or bathrooms or any special area. You can add security systems, gas fireplaces, music and internet wiring and other features to truly customize your new home.