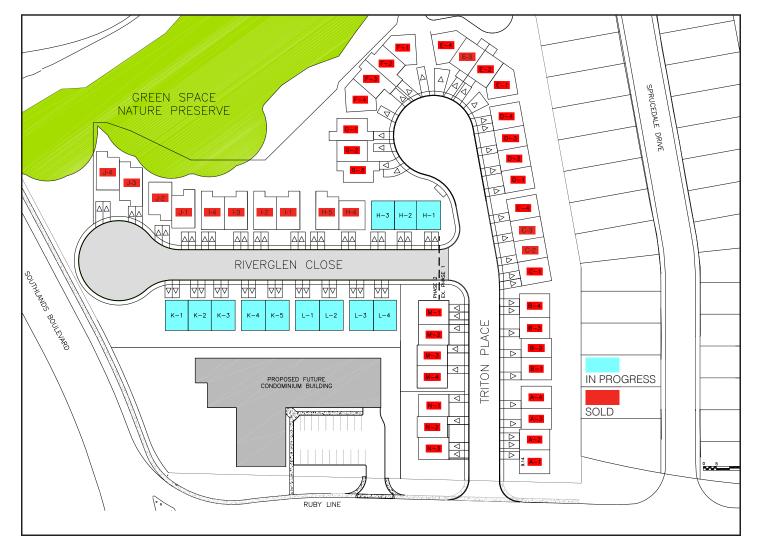

This 54 home development is surrounded and sheltered by quality homes in a friendly neighborhood setting. The subdivision design takes advantage of the adjacent nature preserve lands and and South Brook and provides a recreation space with a horseshoe pitch, gazebo and park benches. Many of the lots offer southern orientations. Guest/visitor parking and 3 season RV/boat parking is provided. A walking trail provides a link to the adjacent River Bend project. Streets and underground services are designed to full city standards and will be maintained by the City. The City will also provide full garbage collection services.